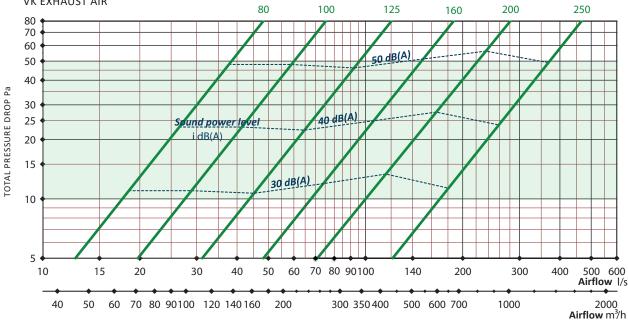

## The data given are guidelines

The green marked area are a good energy choice