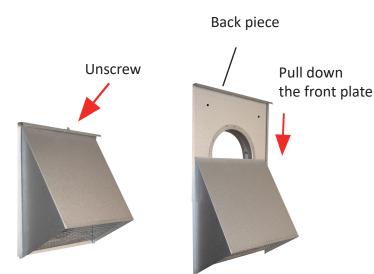

# ABC-VK

The back is screwed to the wall. Hole Ø 5mm.

STEP 1:

Loose the mounting screw as shown and pull down the front plate. Make a hole in the wall and pull out the spiro duct so that the duct ends edge to edge with the facade. Through hole in the wall are sealed carefully.

### STEP 3:

Seal with sealant.
Put back the front plate and screw.