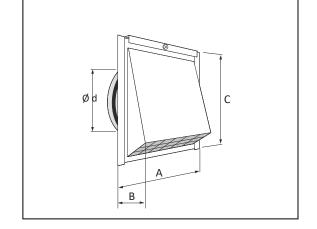

## MEASUREMENTS/SIZE

| Size<br>Connection<br>Circular Ø<br>ABC-VK | A<br>mm | B<br>mm | C<br>mm |
|--------------------------------------------|---------|---------|---------|
| 80                                         | 175     | 75      | 170     |
| 100                                        | 220     | 90      | 195     |
| 125                                        | 270     | 110     | 245     |
| 160                                        | 300     | 135     | 300     |
| 200                                        | 400     | 153     | 345     |
| 250                                        | 500     | 215     | 445     |

### **DIMENSIONS**