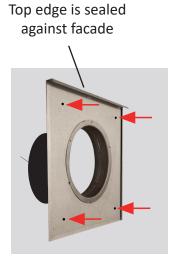

## STEP 2:

ABC-VK is equipped with a spiro connection. Connect the back cover to outside air or exhaust duct. Fasten towards the facade with fastening material depending on the type of facade material.