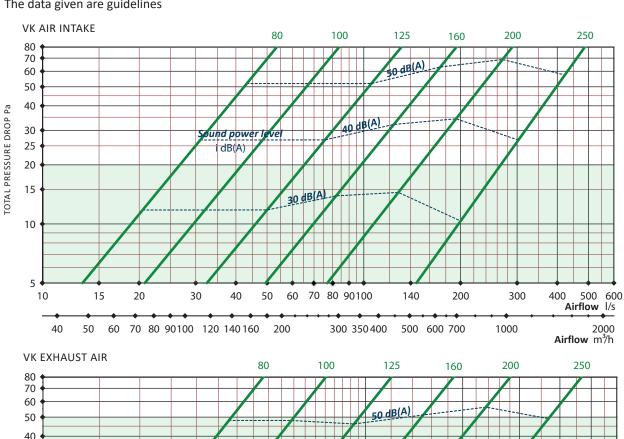

## The data given are guidelines

The green marked area are a good energy choice