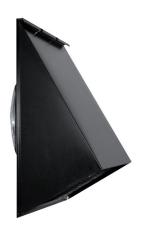

### USE

Weather protection for outside air intake on facades with low pressure drop and very good separation ability of rain and snow.

### **DESIGN**

The grill insert is punched with 10 mm holes in the standard version and designed for maximum free area in relation to nominal opening area.

EXAMPLE, DESCRIPTIVE TEXT **VVS AMA** QMB.2

ABC-VK by ABC Ventilationsproducts AB. Size circular connection 250 mm. Punched grill insert with 10 mm hole. Manufactured in ABC Garantiplåt corrosivity class C4 with 25 year warranty on the paint coating.